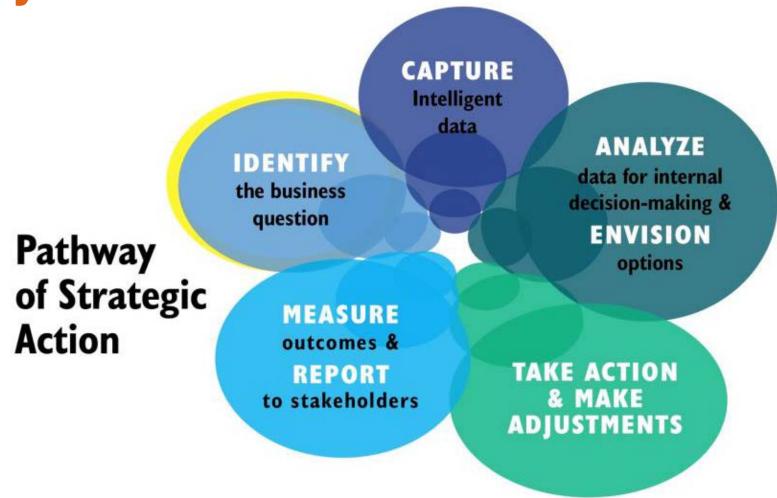

#### **Getting Started: Two Approaches**

#### No Ph.D. in Statistics required!

Using data you own to create an informational piece

Identifying a problem and using data to solve it or

inform the answer